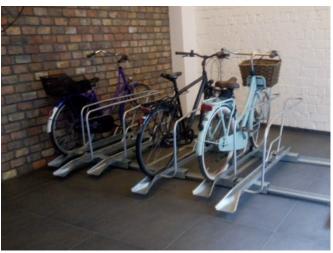

## PPSystem - not only for e-bikes

Parking e-bikes can be challenging due to the high weight of the bikes. Our well-thought-out horizontally movable storage system offers the ideal solution for this problem.

Thanks to the horizontally movable guide rails and the vertical high/low arrangement, the bikes and the batteries can be easily reached. The widened feeders also simplify operation.

The PPSystem is equipped with a rewind protection and horizontal leaning brackets. This ensures that the wheels are firmly and safely stowed away.