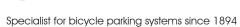

Construction length: .. mm

Number of slots: .. pc(s)

**Dimension:** 2000 depth

**Center distance:** 320 mm pushed together (390 mm,

with widened range of movement)

**Arrangement:** vertically up / down and horizontally offset

**Operation:** widened entry guides

**Characteristics:** - Sprags

- horizontal leaning bracket

- high / low / skewed settings

Buldernweg 50 48163 Münster Deutschland + 49 (0) 251 97 43 37 40