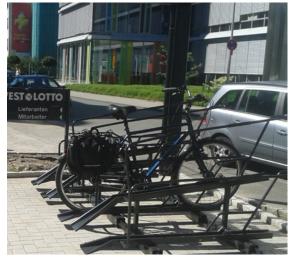

## PPSystem - not only for e-bikes

Parking e-bikes can be challenging due to the high weight of the bikes. Our well-thought-out horizontally movable storage system offers the ideal solution for this problem.

Thanks to the horizontally movable guide rails and the vertical high/low arrangement, the bikes and the batteries can be easily reached. The widened feeders also simplify operation.

The PPSystem is equipped with a rewind protection and horizontal leaning brackets. This ensures that the wheels are firmly and safely stowed away.