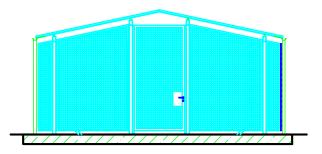

## PPSystem - not only for e-bikes

Parking e-bikes can be challenging due to the high weight of the bikes. Our well-thought-out horizontally movable storage system offers the ideal solution for this problem.

Thanks to the horizontally movable guide rails and the vertical high/low arrangement, the bikes and the batteries can be easily reached. The widened feeders also simplify operation.

The PPSystem is equipped with a rewind protection and horizontal leaning brackets. This ensures that the wheels are firmly and safely stowed away.