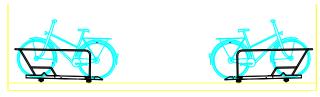

## PPSystem - not only for e-bikes

Parking e-bikes can be challenging due to the high weight of the bikes. Our well-thought-out horizontally movable storage system offers the ideal solution for this problem.

Thanks to the horizontally movable guide rails and the vertical high/low arrangement, the bikes and the batteries can be easily reached. The widened feeders also simplify operation.

The PPSystem is equipped with a rewind protection and horizontal leaning brackets. This ensures that the wheels are firmly and safely stowed away.