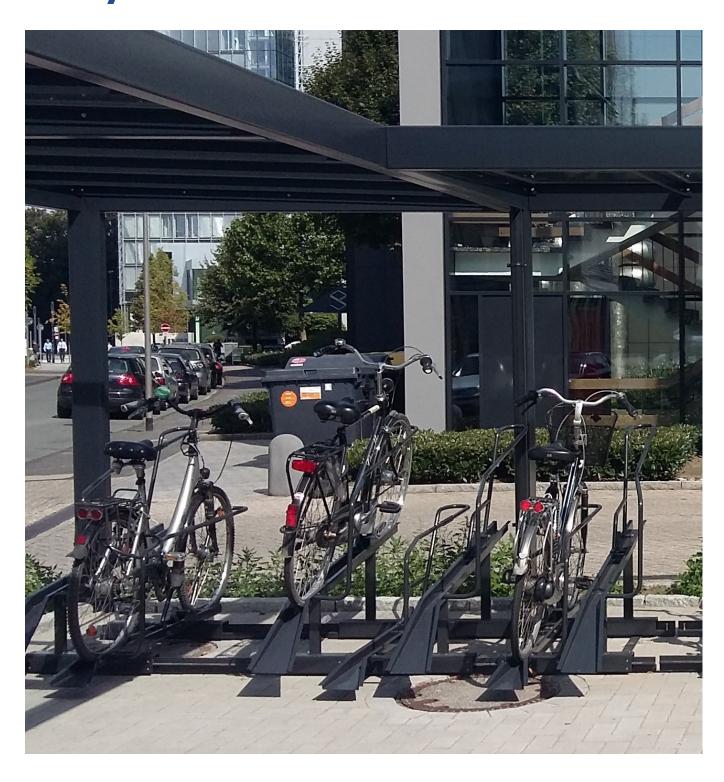

## PPSystem - not only for e-bikes

Parking e-bikes can be challenging due to the high weight of the bikes. Our well-thought-out horizontally movable storage system offers the ideal solution for this problem.

Thanks to the horizontally movable guide rails and the vertical high/low arrangement, the bikes and the batteries can be easily reached. The widened feeders also simplify operation.

The PPSystem is equipped with a rewind protection and horizontal leaning brackets. This ensures that the wheels are firmly and safely stowed away.

Construction length: .. mm

Number of slots: .. pc(s)

**Dimension:** 2000 depth

**Center distance:** 320 mm pushed together (390 mm,

with widened range of movement)

**Arrangement:** vertically up / down and horizontally offset

**Operation:** widened entry guides

**Characteristics:** - Sprags

- horizontal leaning bracket

- high / low / skewed settings

Buldernweg 50 48163 Münster Deutschland + 49 (0) 251 97 43 37 40