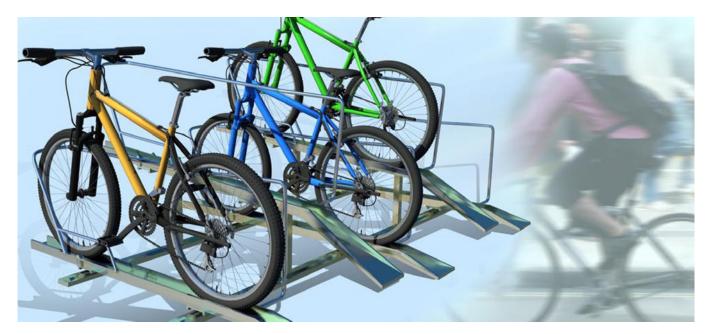

## PPSystem - not only for e-bikes

Parking e-bikes can be challenging due to the high weight of the bikes. Our well-thought-out horizontally movable storage system offers the ideal solution for this problem.

Thanks to the horizontally movable guide rails and the vertical high/low arrangement, the bikes and the batteries can be easily reached. The widened feeders also simplify operation.

The PPSystem is equipped with a rewind protection and horizontal leaning brackets. This ensures that the wheels are firmly and safely stowed away.

Construction length: .. mm

Number of slots: .. pc(s)

**Dimension:** 2000 depth

**Center distance:** 320 mm pushed together (390 mm,

with widened range of movement)

**Arrangement:** vertically up / down and horizontally offset

**Operation:** widened entry guides

**Characteristics:** - Sprags

- horizontal leaning bracket

- high / low / skewed settings

Buldernweg 50 48163 Münster Deutschland + 49 (0) 251 97 43 37 40