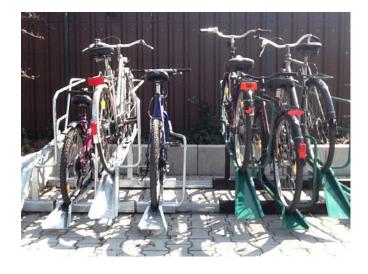

## PPSystem - not only for e-bikes

Parking e-bikes can be challenging due to the high weight of the bikes. Our well-thought-out horizontally movable storage system offers the ideal solution for this problem.

Thanks to the horizontally movable guide rails and the vertical high/low arrangement, the bikes and the batteries can be easily reached. The widened feeders also simplify operation.

The PPSystem is equipped with a rewind protection and horizontal leaning brackets. This ensures that the wheels are firmly and safely stowed away.